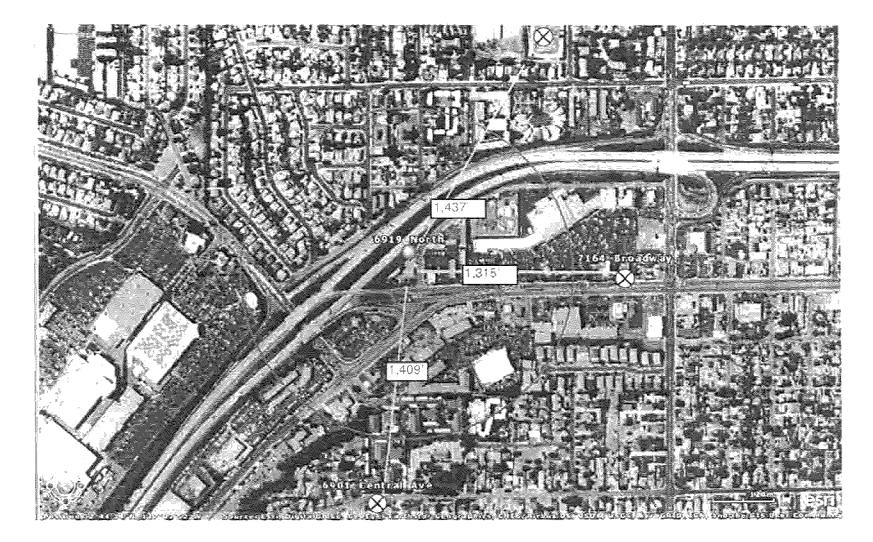

Reference: David De Vries, Development Services Director Recommendation: Conduct Public Hearing and Adopt Resolution

 Public Appeal to Consider Appeal No. AA1-700-0004 Regarding the Denial of Zoning Clearance No. ZC1-700-0016; a Request to Apply for a Conditional Use Permit to Establish a Medical Marijuana Dispensary at 6915 North Avenue in the General Commercial Zone

The City Council will conduct a public hearing and consider a resolution that upholds the Development Services Director's determination to deny ZC1-700-0016, a request to apply for a Conditional Use Permit to establish a medical marijuana dispensary at 6915 North Avenue in the General Commercial Zone.