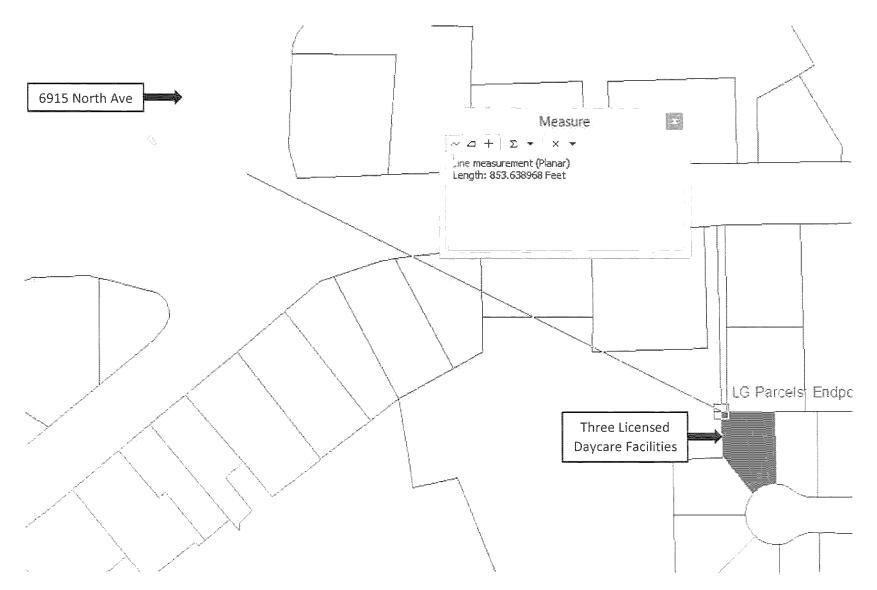

Reference: David De Vries, Development Services Director Recommendation: Conduct Public Hearing and Adopt Resolution

 Public Appeal to Consider Appeal No. AA1-700-0004 Regarding the Denial of Zoning Clearance No. ZC1-700-0016; a Request to Apply for a Conditional Use Permit to Establish a Medical Marijuana Dispensary at 6915 North Avenue in the General Commercial Zone

The City Council will conduct a public hearing and consider a resolution that upholds the Development Services Director's determination to deny ZC1-700-0016, a request to apply for a Conditional Use Permit to establish a medical marijuana dispensary at 6915 North Avenue in the General Commercial Zone.

Reference: David De Vries, Development Services Director Recommendation: Conduct Public Hearing and Adopt Resolution

City Council Oral Comments and Reports on Meetings Attended at the Expense of the City.