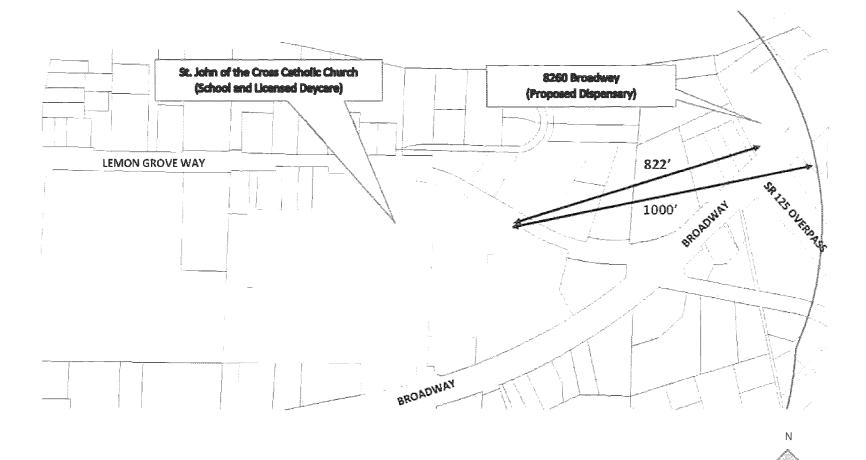

Reference: David De Vries, Development Services Director Recommendation: Conduct Public Hearing and Adopt Resolution  Public Appeal to Consider Appeal No. AA1-700-0003 Regarding the Denial of Zoning Clearance No. ZC1-700-0012; a Request to Apply for a Conditional Use Permit to Establish a Medical Marijuana Dispensary at 8260 Broadway in the Heavy Commercial Zone

The City Council will conduct the continued public hearing and consider a resolution that upholds the Development Services Director's to deny ZC1-700-0012, a request to apply for a conditional use permit to establish a medical marijuana dispensary at 8260 Broadway in the Heavy Commercial Zone.