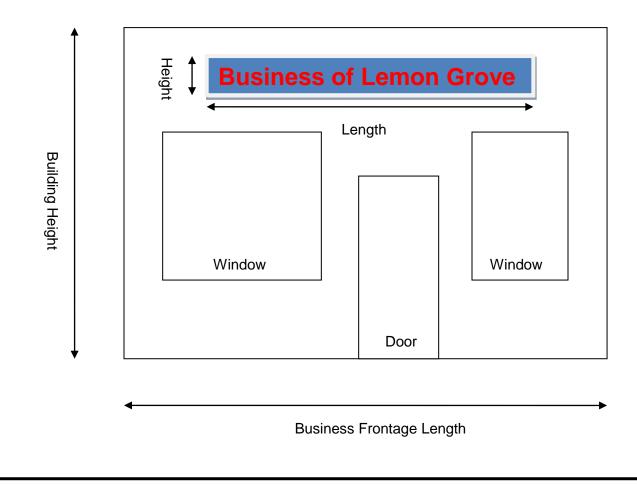

## Development Services Department / Planning Division 3232 Main Street, Lemon Grove, CA 91945 Phone: 619-825-3805 Fax: 619-825-3818 www.lemongrove.ca.gov

| APPLICANT:                                                                                                                                                          | PHONE:            |                           |
|---------------------------------------------------------------------------------------------------------------------------------------------------------------------|-------------------|---------------------------|
| ADDRESS:                                                                                                                                                            | FAX:              |                           |
|                                                                                                                                                                     | EMAIL:            |                           |
|                                                                                                                                                                     |                   |                           |
| ROPERTY OWNER: PHONE:                                                                                                                                               |                   |                           |
| ADDRESS:                                                                                                                                                            | FAX:              |                           |
|                                                                                                                                                                     | EMAIL:            |                           |
|                                                                                                                                                                     |                   |                           |
| PROPOSED BANNER:                                                                                                                                                    | GRAND OPENING     | TEMPORARY SIGN            |
|                                                                                                                                                                     |                   |                           |
| MATERIAL TYPE                                                                                                                                                       | AREA (sq. feet)   | COPY                      |
|                                                                                                                                                                     |                   |                           |
|                                                                                                                                                                     |                   |                           |
|                                                                                                                                                                     |                   |                           |
| REGULATIONS:                                                                                                                                                        |                   |                           |
| A maximum of two signs shall be allowed per special event. Permits for temporary signage related a special                                                          |                   |                           |
| event will be granted for not more than sixty days in any one calendar year.                                                                                        |                   |                           |
| All temporary signs shall be constructed and mounted in such a manner that they shall not rip, shred, tear or blow                                                  |                   |                           |
| away by exposure to normal weather conditions.<br>The total area of signage allowable shall not exceed the amount of wall signage which could be permitted for that |                   |                           |
| establishment.                                                                                                                                                      |                   |                           |
| Persons placing temporary signs on display shall not remove, damage, or block the view of any other signs,                                                          |                   |                           |
| whether competing or not, and whether temporary or permanent, which were placed on display at an earlier time.                                                      |                   |                           |
| Businesses require a permanent wall sign in front of their business. A temporary sign is not permissible when a                                                     |                   |                           |
| permanent sign has not been permitted and installed.                                                                                                                |                   |                           |
| Approved temporary signs shall be removed not later than five calendar days after such event has concluded.                                                         |                   |                           |
|                                                                                                                                                                     |                   |                           |
| ELEVATION PLAN:<br>Provide a drawing that shows the length and height of the building face and the location of the proposed                                         |                   |                           |
| banner(s). See next page for illustration.                                                                                                                          |                   |                           |
|                                                                                                                                                                     |                   |                           |
| TO BE COMPLETED BY PLANNING STAFF:                                                                                                                                  |                   |                           |
|                                                                                                                                                                     |                   |                           |
| APPLICATION PROCESSING:                                                                                                                                             |                   |                           |
| FILE #(s):                                                                                                                                                          | ACTION:           |                           |
| DATE:                                                                                                                                                               |                   | DISAPPROVED               |
| FEES: RECEIF                                                                                                                                                        | יד #: 🗌 CONDITION | ALLY APPROVED (See Below) |
|                                                                                                                                                                     |                   |                           |
| COMMENTS and/or CONDITIONS:                                                                                                                                         |                   |                           |
|                                                                                                                                                                     |                   |                           |
|                                                                                                                                                                     |                   |                           |

## SAMPLE FRONT BUILDING ELEVATION

## \*SHOW ALL SIGNAGE (SIZE IN FEET & INCHES, & LOCATION)