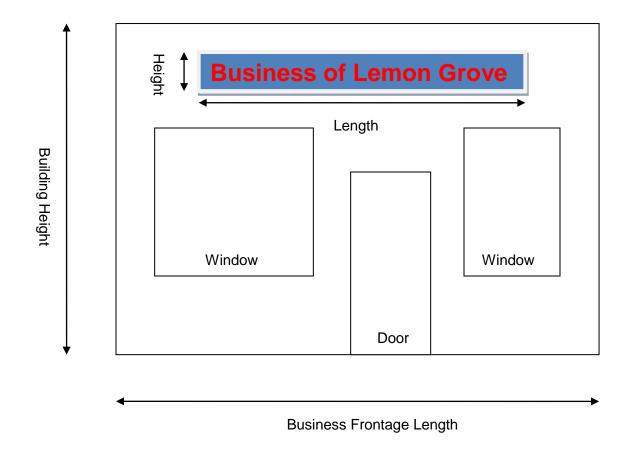

MENTS and/or CONDITIONS: |                    |                                    |  |  |
|                             |                    |                                    |  |  |
|                             |                    |                                    |  |  |
|                             |                    |                                    |  |  |
|                             |                    |                                    |  |  |
|                             |                    |                                    |  |  |
|                             |                    |                                    |  |  |
|                             |                    |                                    |  |  |

## SAMPLE FRONT BUILDING ELEVATION





## SAMPLE DEMOLITION & EXISTING SIGN ELEVATION



## SAMPLE PROPOSED SIGN ELEVATION