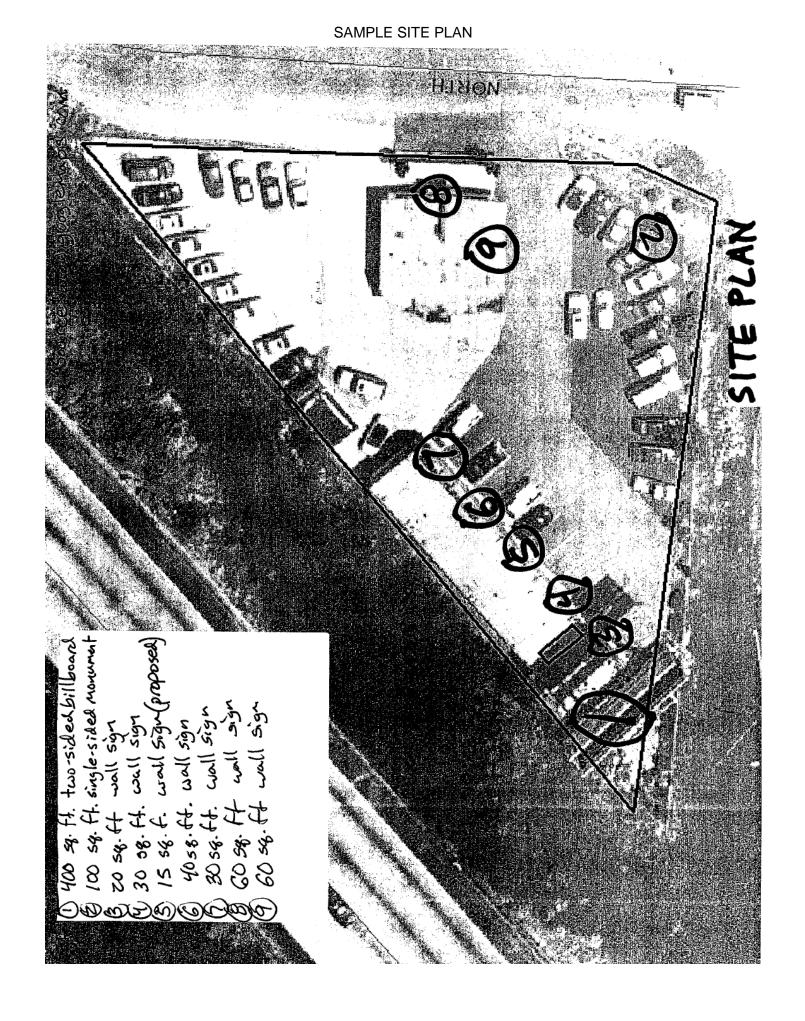

Provide four (4) copies of the sign specifications and illustrations (see attached examples). This application is required to determine conformance to Lemon Grove Municipal Code Section 18.12. A building permit is required except for painted wall signs. Three (3) of the four (4) sets of plans including structural information, a building permit application, and a separate fee will be required for a building permit.