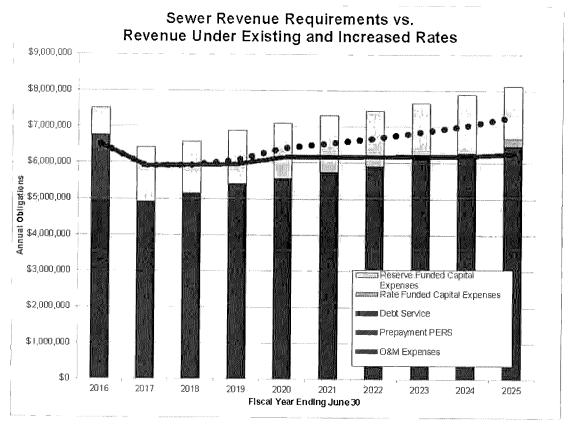

# 3. Ordinance No. 27 – Maintaining the Current Wastewater Rates for Fiscal Year 2016-2017

Mike James explained that the established 2011 wastewater rate case study will end June 30, 2016. Staff advertised a request for qualifications for a current wastewater rate case study on September 24, 2015 and the Board awarded the contract to NBS Government Finance Group (NBS) on December 1, 2015. After reviewing the District's revenues and expenditures and working with staff, NBS determined that the current rate should be maintained through FY 2016-17 for the following reasons:

The District is not anticipating any increases in expenditures, and

The District Board has adequately built its reserve funds to anticipate any unforeseen incident that may increase Metro Wastewater charges to the District for transportation and treatment of flow, and

The current rates and reserve levels are sufficient to meet the projected funding requirements.