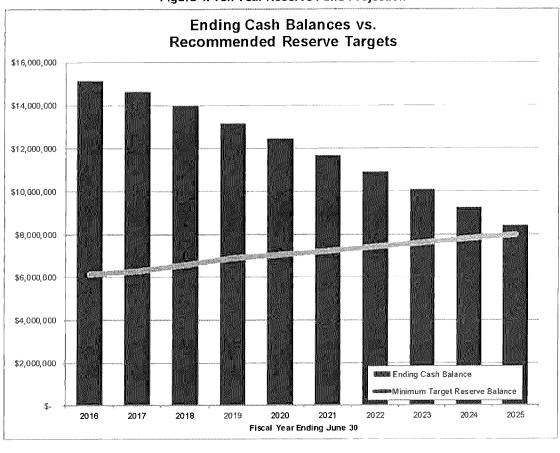

| 5 6,881,504         |                   |                                        |  |  |  |

**Figure 4** shows the ten-year projection of reserve fund balances compared to target reserves for the Utility. This figure demonstrates that existing reserve funds will be spent down over the next 5 years on capital improvement projects, and by the end of the ten-year period, reserves will be very close to the minimum reserve targets





Figure 4. Ten Year Reserve Fund Projection



#### CONSULTANT RECOMMENDATION

NBS recommends that Lemon Grove Sanitation District maintain the existing sewer rates for FY 2016/17, until Phase 2 of the rate study is completed. The financial plan presented in this technical memorandum demonstrates that the utility is projected to meet its annual revenue requirements and maintain healthy reserves, without a rate adjustment, for approximately 2 years. Upon completion of the study, NBS will provide the District with recommendations and proposed sewer rates for a 5-year period.

Note: The attached Technical Appendix provides more detailed information on the analysis of the revenue requirements that have been summarized in this report.

### NBS' PRINCIPAL ASSUMPTIONS AND CONSIDERATIONS

In prep