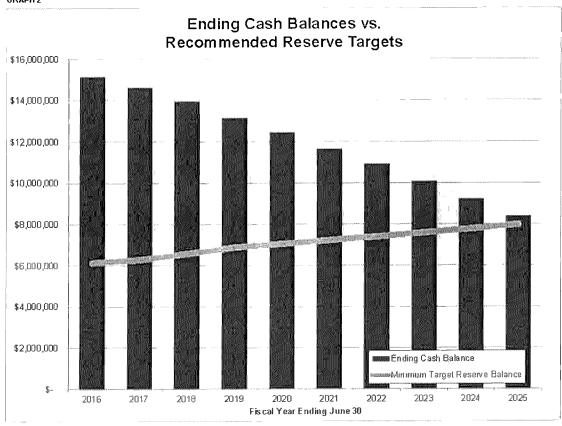

The District currently has two reserve funds: Operational Reserves (40% of the total annual operational costs in the District) and Rate Stabilization Reserves (equivalent to one year of Metro Wastewater transportation and treatment costs.

NBS satisfactorily reviewed and recommended a rate structure for a five year period as was originally requested by the District Board. However, there are a number of new components that staff now feels should be further analyzed in order to recommend the best methodology to calculate rates, review and assess if sufficient funds for the construction of capital projects is addressed, and recommend the proper level of reserves to fund all District projects while also avoiding any rate spikes to district users. For these reasons, staff believes there is merit to continue working with NBS and create a second phase of work that will provide this analysis