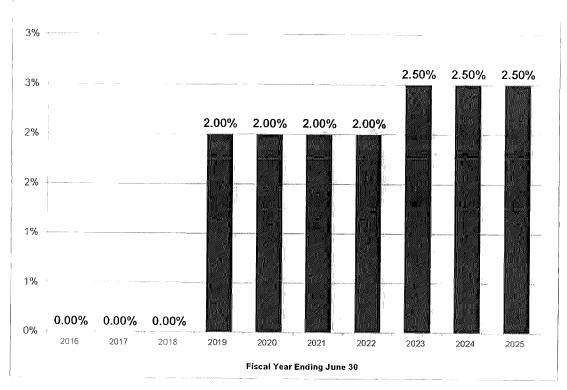

NBS satisfactorily reviewed and recommended a rate structure for a five year period as was originally requested by the District Board. However, there are a number of new components that staff now feels should be further analyzed in order to recommend the best methodology to calculate rates, review and assess if sufficient funds for the construction of capital projects is addressed, and recommend the proper level of reserves to fund all District projects while also avoiding any rate spikes to district users. For these reasons, staff believes there is merit to continue working with NBS and create a second phase of work that will provide this analysis

If the extension is approved, NBS will continue to work closely with District staff during the fiscal year to refine its final five year report based on the changes discussed in this report. The five-year analysis and presentation will return to the District Board in March or April 2017 for discussion and final consideration.