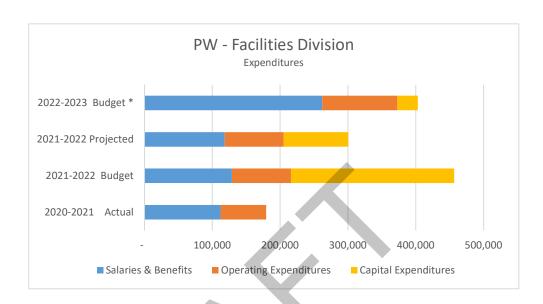

4. FY 2022/23 City Council Priorities and Work Plan

Reference: Lydia Romero, City Manager Recommendation: Discuss and adopt.

FY 2022/23 General Fund Draft Budget

Reference: Joseph Ware, Finance Manager Recommendation: Review and discuss.