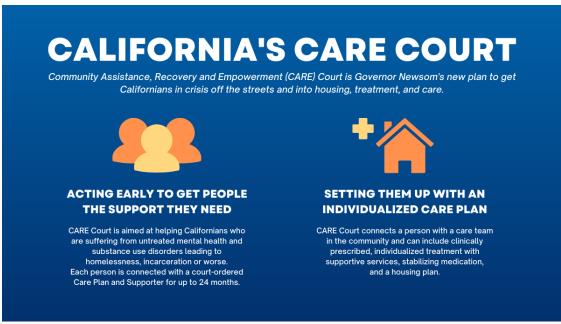

1.G Support Senate Bill 1338, Community Assistance Recovery and Empowerment Court Program

Reference: Lydia Romero, City Manager

Recommendation: That the City Council adopt a resolution supporting SB 1338, Community Assistance Recovery and Empowerment (CARE) Court Program.