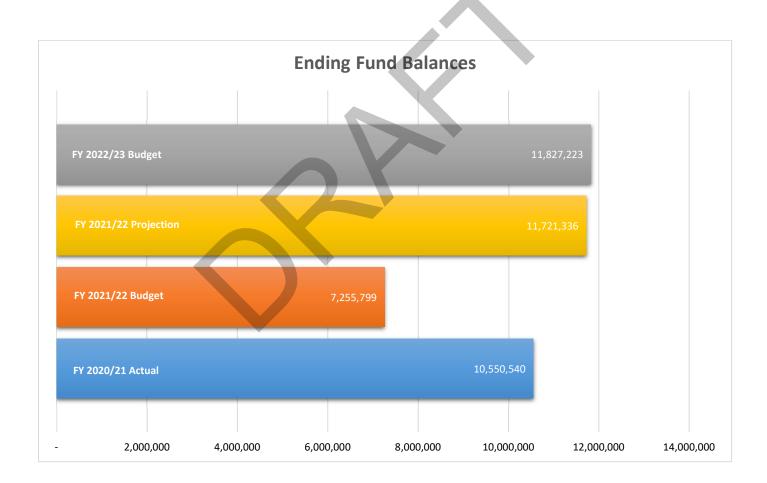

4. FY 2022/23 City Council Priorities and Work Plan

Reference: Lydia Romero, City Manager Recommendation: Discuss and adopt.

FY 2022/23 General Fund Draft Budget

Reference: Joseph Ware, Finance Manager Recommendation: Review and discuss.