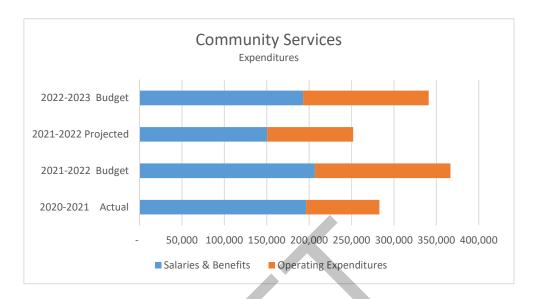

4. FY 2022/23 City Council Priorities and Work Plan

Reference: Lydia Romero, City Manager Recommendation: Discuss and adopt.

FY 2022/23 General Fund Draft Budget

Reference: Joseph Ware, Finance Manager Recommendation: Review and discuss.