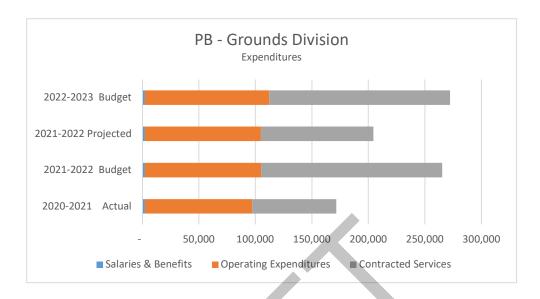

4. FY 2022/23 City Council Priorities and Work Plan

Reference: Lydia Romero, City Manager Recommendation: Discuss and adopt.

FY 2022/23 General Fund Draft Budget

Reference: Joseph Ware, Finance Manager Recommendation: Review and discuss.