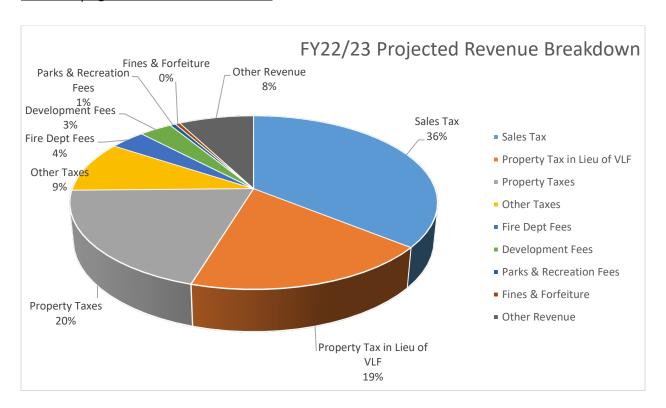

4. FY 2022/23 City Council Priorities and Work Plan

Reference: Lydia Romero, City Manager Recommendation: Discuss and adopt.

FY 2022/23 General Fund Draft Budget

Reference: Joseph Ware, Finance Manager Recommendation: Review and discuss.