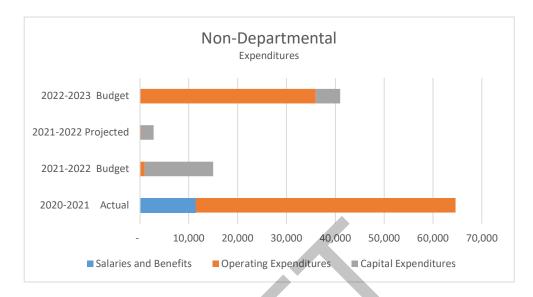

4. FY 2022/23 City Council Priorities and Work Plan

Reference: Lydia Romero, City Manager Recommendation: Discuss and adopt.

FY 2022/23 General Fund Draft Budget

Reference: Joseph Ware, Finance Manager Recommendation: Review and discuss.