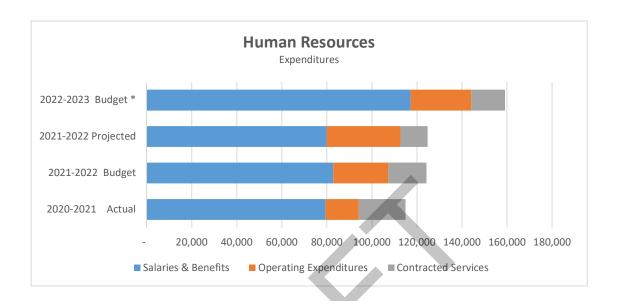

et     | 737        | 775        | 568           | 800       |  |
| OPERATING EXPENDITURES          | 14,817     | 24,390     | 32,774        | 26,900    |  |
| Professional Services           | 20,774     | 17,000     | 12,000        | 15,000    |  |
| CONTRACTED SERVICES             | 20,774     | 17,000     | 12,000        | 15,000    |  |
| TOTAL HR EXPENDITURES           | \$ 114,919 | \$ 124,194 | \$ 124,720 \$ | 159,080   |  |

### **Significant Changes**

The budget for the Human Resources Office has remained relatively flat for the past couple of years. Programs are designed for employee engagement, diversity, and recognition. Due to the pandemic restrictions over the past two years, these programs have been dormant because of stay at home orders and employees working virtually.



### **Budget by Funding Source**

| Funding Source                        | 2020-2021     | 2021-2022     | 2021-2022     | 2022-2023     |
|---------------------------------------|---------------|---------------|---------------|---------------|
|                                       | Actual        | Budget        | Projected     | Budget *      |
| 01 - General Fund                     | \$<br>114,919 | \$<br>124,194 | \$<br>124,720 | \$<br>124,703 |
| 02 - Highway User Tax Fund            | \$<br>-       | \$<br>-       | \$<br>-       | \$<br>5,729   |
| 10 - Transportation Development Act   | \$<br>-       | \$<br>-       | \$<br>-       | \$<br>229     |
| 11 -General Benefit Lighting          | \$<br>-       | \$<br>-       | \$<br>-       | \$<br>229     |
| 12 -Local Benefit Li