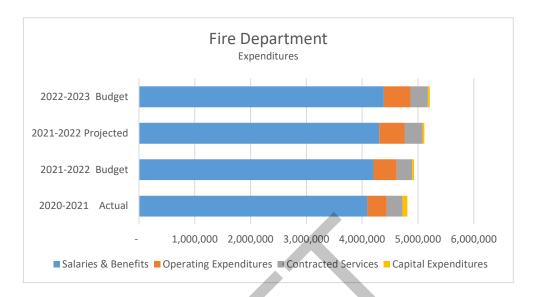

4. FY 2022/23 City Council Priorities and Work Plan

Reference: Lydia Romero, City Manager Recommendation: Discuss and adopt.

FY 2022/23 General Fund Draft Budget

Reference: Joseph Ware, Finance Manager Recommendation: Review and discuss.