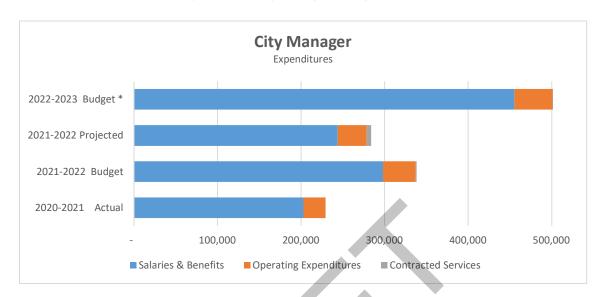

| 400       |
| OPERATING EXPENDITURES          | 26,522       | 39,060     | 34,520        | 45,720    |
| Professional Services           | _            | 1,000      | 5,500         | 1,500     |
| CONTRACTED SERVICES             |              | 1,000      | 5,500         | 1,500     |
| CONTINUED SERVICES              | <del>-</del> | 1,000      | 3,300         | 1,500     |
| TOTAL CITY MANAGER EXPENDITURES | \$ 229,292   | \$ 338,186 | \$ 283,886 \$ | 502,377   |

### **Significant Changes**

The budget for the City Manager's Office has remained relatively flat for the past couple of years. Programs are delegated to the respective departments and the fiscal impact reflect in the designated department's budget rather than having a direct impact to the City Manager's budget.



### **Budget by Funding Source**

| Funding Source                        | 2020-2021 2021-2022 |    |         | 2021-2022     | 2022-2023     |  |
|---------------------------------------|---------------------|----|---------|---------------|---------------|--|
| rumung source                         | Actual              |    | Budget  | Projected     | Budget *      |  |
| 01 - General Fund                     | \$<br>228,910       | \$ | 338,186 | \$<br>278,357 | \$<br>356,788 |  |
| 02 - Highway User Tax Fund            | \$                  | \$ | -       | \$<br>-       | \$<br>17,954  |  |
| 10 - Transportation Development Act   | \$                  | \$ | -       | \$<br>-       | \$<br>=       |  |
| 11 -General Benefit Lighting          | \$<br>-             | \$ | -       | \