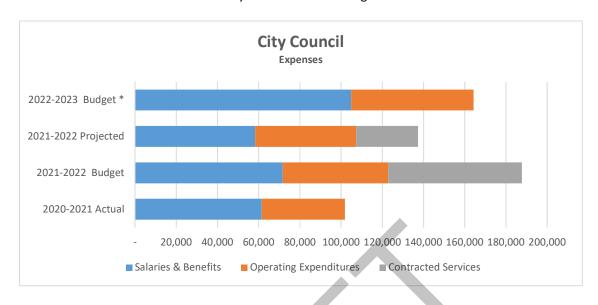

| -             | -         | 50        |
| OPERATING EXPENDITURES          | 40,330     | 51,142        | 49,010    | 59,525    |
| Sales Tax Survey                | -          | 35,000        | -         | -         |
| Team Building                   | -          | 30,000        | 30,000    | -         |
| CONTRACTED SERVICES             |            | 65,000        | 30,000    | -         |
| TOTAL CITY COUNCIL EXPENDITURES | \$ 101,773 | \$ 187,776 \$ | 137,283   | 164,326   |

### **Significant Changes**

The budget for Mayor and Council has remained relatively flat for the past couple of years. Programs and initiatives approved by the Mayor and Council usually have an impact in the designated department's budget rather than having a direct impact to the Mayor and Council's budget.



### **Budget by Funding Source**

| Funding Source                        | 2020-2021      | 20 | 21-2022 |         | 2021-2022 |    | 2022-2023 |  |
|---------------------------------------|----------------|----|---------|---------|-----------|----|-----------|--|
| runung source                         | Actual B       |    | Budget  | udget F |           |    | Budget *  |  |
| 01 - General Fund                     | \$<br>101,773  | \$ | 187,776 | \$      | 137,283   | \$ | 127,108   |  |
| 02 - Highway User Tax Fund            | \$<br>-        | \$ | -       | \$      | -         | \$ | 4,511     |  |
| 10 - Transportation Development Act   | \$<br><b>—</b> | \$ | -       | \$      | -         | \$ | -         |  |
| 11 -General Benefit Lighting          | \$<br>-        | \$ | -