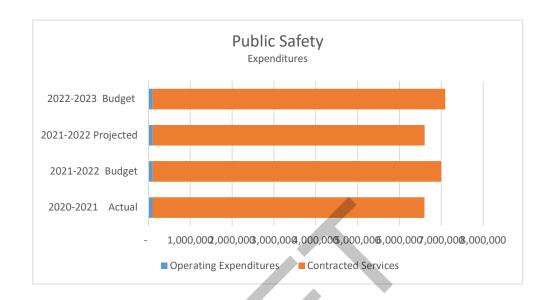

4. FY 2022/23 City Council Priorities and Work Plan

Reference: Lydia Romero, City Manager Recommendation: Discuss and adopt.

FY 2022/23 General Fund Draft Budget

Reference: Joseph Ware, Finance Manager Recommendation: Review and discuss.