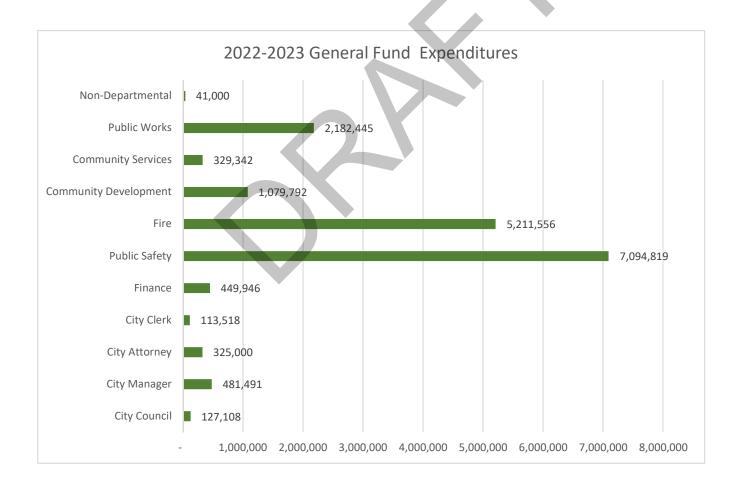

4. FY 2022/23 City Council Priorities and Work Plan

Reference: Lydia Romero, City Manager Recommendation: Discuss and adopt.

FY 2022/23 General Fund Draft Budget

Reference: Joseph Ware, Finance Manager Recommendation: Review and discuss.