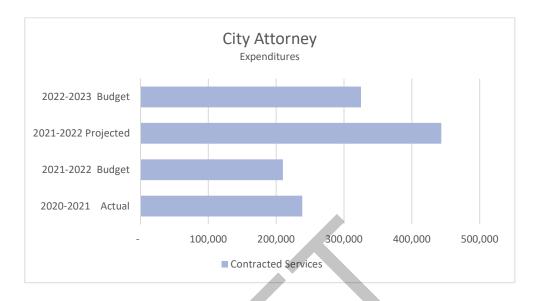

Non-City Attorney         | 66,821     | 20,000        | 95,000     | 65,000    |
| Litigation Services-City Attorney    | 169,528    | 180,000       | 345,000    | 250,000   |
| CONTRACTED SERVICES                  | 238,491    | 210,000       | 443,431    | 325,000   |
|                                      |            |               |            |           |
| TOTAL CITY ATTORNEY EXPENDITURES     | \$ 238,491 | \$ 210,000 \$ | 443,431 \$ | 325,000   |

The budget for the City Attorney has increased over the past couple of years. Litigation services have increased proportionate to an increase in litigation filed against the City of Lemon Grove. Since the City Attorney is a contracted service, the expenditures increase as the contracted firm's time spent on City litigation increases.



| Frankling Correct                     | 20 | 20-2021 | 202 | 21-2022 | 2021-2022 |           | 2022-2023 |          |
|---------------------------------------|----|---------|-----|---------|-----------|-----------|-----------|----------|
| Funding Source                        |    | Actual  | В   | udget   |           | Projected |           | Budget * |
| 01 - General Fund                     | \$ | 238,491 | \$  | 210,000 | \$        | 443,431   | \$        | 325,000  |
| 02 - Highway User Tax Fund            | \$ | -       | \$  | -       | \$        | -         | \$        | -        |
| 10 - Transportation Development Act   | \$ | -       | \$  | -       | \$        | -         | \$        | -        |
| 11 -General Benefit Lighting          | \$ | -       | \$  | -       | \$