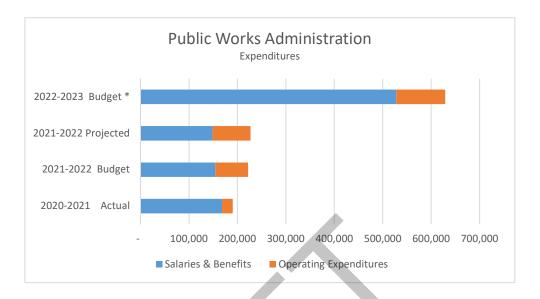

4. FY 2022/23 City Council Priorities and Work Plan

Reference: Lydia Romero, City Manager Recommendation: Discuss and adopt.

FY 2022/23 General Fund Draft Budget

Reference: Joseph Ware, Finance Manager Recommendation: Review and discuss.