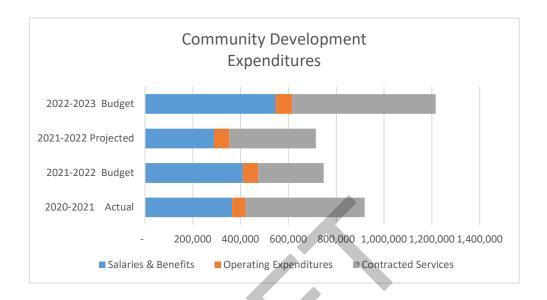

4. FY 2022/23 City Council Priorities and Work Plan

Reference: Lydia Romero, City Manager Recommendation: Discuss and adopt.

FY 2022/23 General Fund Draft Budget

Reference: Joseph Ware, Finance Manager Recommendation: Review and discuss.