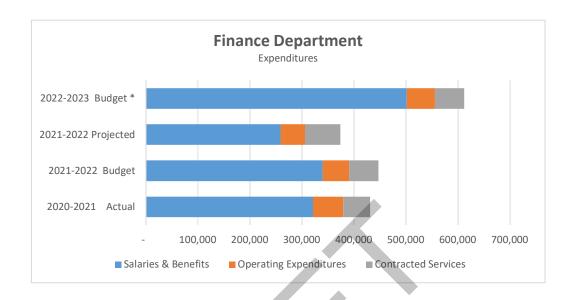

4. FY 2022/23 City Council Priorities and Work Plan

Reference: Lydia Romero, City Manager Recommendation: Discuss and adopt.

FY 2022/23 General Fund Draft Budget

Reference: Joseph Ware, Finance Manager Recommendation: Review and discuss.