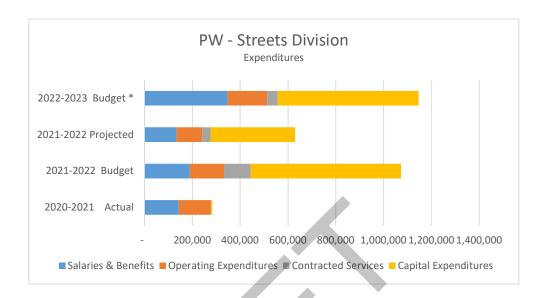

4. FY 2022/23 City Council Priorities and Work Plan

Reference: Lydia Romero, City Manager Recommendation: Discuss and adopt.

FY 2022/23 General Fund Draft Budget

Reference: Joseph Ware, Finance Manager Recommendation: Review and discuss.