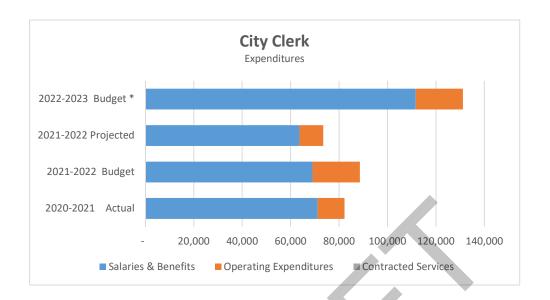

|
| Utilities- Phone & Internet    | 560       | 775          | 250       | 500       |
| Passport Office Supplies       | -         | 500          | -         | 500       |
| Passport Postage               |           | 5,000        | -         | 1,000     |
| OPERATING EXPENDITURES         | 11,103    | 19,500       | 9,792     | 19,453    |
| TOTAL CITY CLERK EXPENDITURES  | \$ 82,239 | \$ 88,539 \$ | 73,429 \$ | 131,130   |

The budget for the City Clerk's Office has decreased slightly over the past couple of years. Programs are designed to encourage constituents to participate in governmental processes. Due to the pandemic restrictions over the past two years, these programs have been dormant because of stay at home orders and most all function and meetings were held virtually.



| Funding Source                        | 2020-2021      | 2021-2022    | 2021-2022 |        | 2022-2023 |          |
|---------------------------------------|----------------|--------------|-----------|--------|-----------|----------|
| Fulluling Source                      | Actual         | Budget       | Projected |        |           | Budget * |
| 01 - General Fund                     | \$<br>82,239   | \$<br>88,539 | \$        | 73,429 | \$        | 113,518  |
| 02 - Highway User Tax Fund            | \$<br><u>-</u> | \$<br>-      | \$        | -      | \$        | 4,403    |
| 10 - Transportation Development Act   | \$<br>-        | \$<br>-      | \$        | -      | \$        | -        |
| 11 -General Benefit Lighting          | \$<br>-        | \$<br>-      | \$        | -