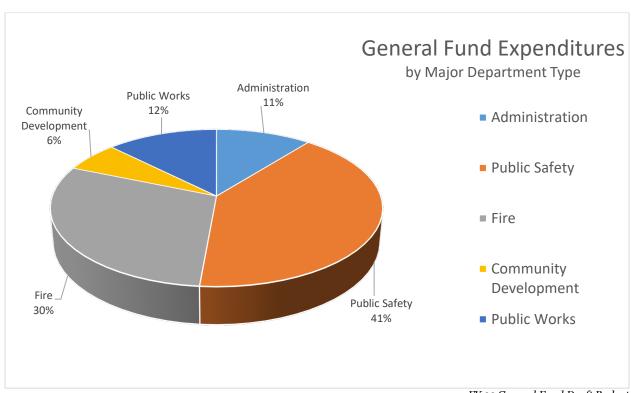

4. FY 2022/23 City Council Priorities and Work Plan

Reference: Lydia Romero, City Manager Recommendation: Discuss and adopt.

FY 2022/23 General Fund Draft Budget

Reference: Joseph Ware, Finance Manager Recommendation: Review and discuss.