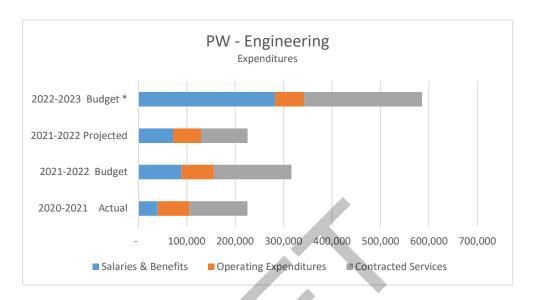

4. FY 2022/23 City Council Priorities and Work Plan

Reference: Lydia Romero, City Manager Recommendation: Discuss and adopt.

FY 2022/23 General Fund Draft Budget

Reference: Joseph Ware, Finance Manager Recommendation: Review and discuss.