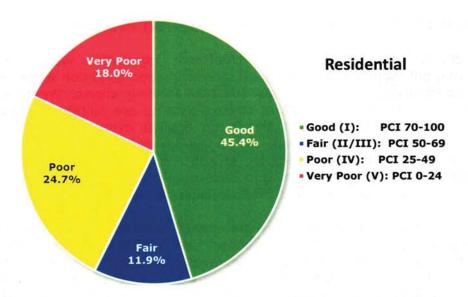

| 5.7%      | 6.4%        | 0.1%  | 19.9%             |
| Poor (IV):<br>PCI 25-49     | 25-49        | 1.6%     | 7.3%      | 13.3%       | 0.2%  | 22.4%             |
| Very Poor (V):<br>PCI 0-24  | 0-24         | 1.2%     | 2.9%      | 9.7%        | 0.0%  | 13.8%             |
| Total (%)                   |              | 16.4%    | 28.9%     | 53.8%       | 0.9%  | 100.0%            |



Figure 3: Pavement Network Breakdown by Condition Category

Figures 4 to 6 show the distribution of pavement conditions for different functional classifications. Note that the arterial network has the lowest percentage of "Very Poor" condition streets.





Figure 4: Arterial Pavement Network Breakdown by Condition Category



Figure 5: Collector Pavement Network Breakdown by Condition Category





Figure 6: Residential Pavement Network Breakdown by Condition Category

Appendix B contains the detailed PCI listing for all City maintained streets. The City's average network PCI lies five-points lower than the 2016 statewide average of 65. Figure 7 illustrates PCI comparisons between Lemon Grove and surrounding cities using information gathered from 2016 California Statewide Local Streets and Roads Needs Assessment.



Figure 7: PCI Comparison with Other Agencies



## **Current Maintenance and Rehabilitation Practices**

In meetings with staff, alternative treatment approaches were discussed with the underlying philosophy of keeping good streets in good condition while also rehabilitating and reconstructing poor streets as available funding allows. Preventive maintenance treatments s