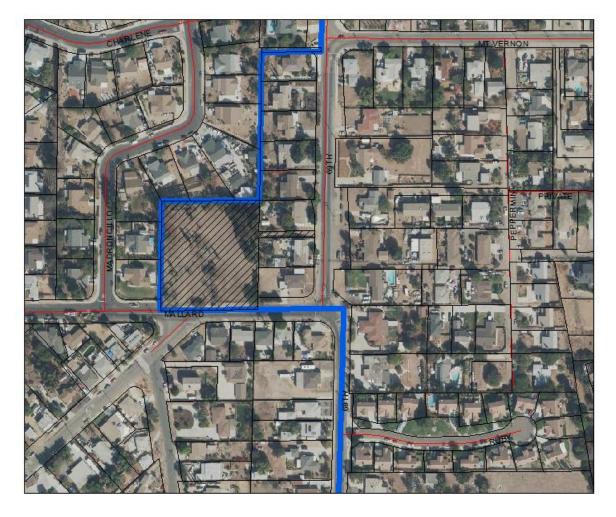

2. Public Hearing to Consider a Request for a Time Extension of the Expiration Date of Tentative Map TM0-000-0061 located at 6800 Mallard Street.

Reference: Mike Viglione, Assistant Planner

Recommendation: Conduct the public hearing and consider adopting Resolution approving a time extension for TM0-000-0061.