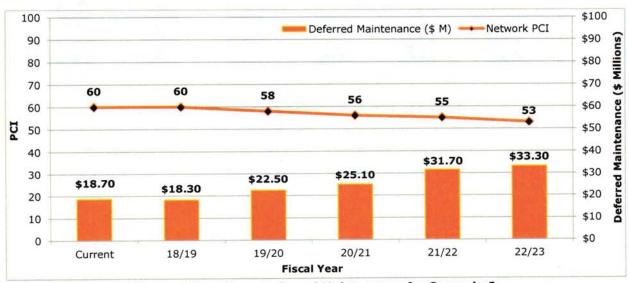

Reference: Mike James, Assistant City Manager / Public Works Director Recommendation: Consider adopting a Resolution accepting the pavement management program report.

City Council Oral Comments & Reports on Meetings Attended at City Expense (GC 53232.3 (d) 53232.3 (d) States that members of a legislative body shall provide brief reports on meetings attended at the expense of the local agency at the next regular meeting of the legislative body.)