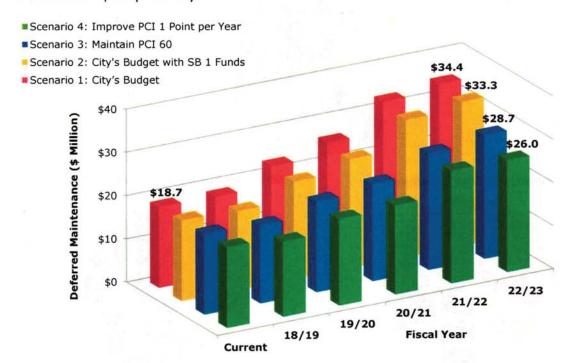

Reference: Mike James, Assistant City Manager / Public Works Director Recommendation: Consider adopting a Resolution accepting the pavement management program report.

City Council Oral Comments & Reports on Meetings Attended at City Expense (GC 53232.3 (d) 53232.3 (d) States that members of a legislative body shall provide brief reports on meetings attended at the expense of the local agency at the next regular meeting of the legislative body.)