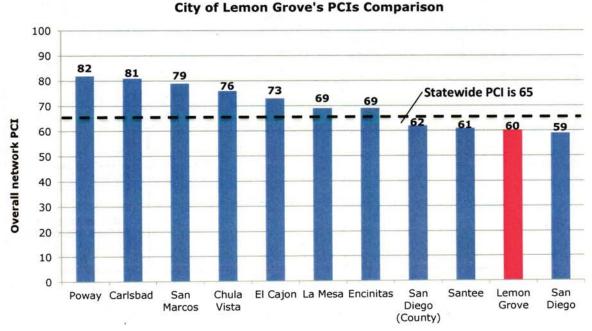

Breakdown by Condition Category

Figures 4 to 6 show the distribution of pavement conditions for different functional classifications. Note that the arterial network has the lowest percentage of "Very Poor" condition streets.





Figure 4: Arterial Pavement Network Breakdown by Condition Category



Figure 5: Collector Pavement Network Breakdown by Condition Category





Figure 6: Residential Pavement Network Breakdown by Condition Category

Appendix B contains the detailed PCI listing for all City maintained streets. The City's average network PCI lies five-points lower than the 2016 statewide average of 65. Figure 7 illustrates PCI comparisons between Lemon Grove and surrounding cities using information gathered from 2016 California Statewide Local Streets and Roads Needs Assessment.



Figure 7: PCI Comparison with Other Agencies



## **Current Maintenance and Rehabilitation Practices**

In meetings with staff, alternative treatment approaches were discussed with the underlying philosophy of keeping good streets in good condition while also rehabilitating and reconstructing poor streets as available funding allows. Preventive maintenance treatments such as slurry seals or micro-surfacing are suitable for pavements in the "Good" condition category and should be applied every five to seven years if the pavement condition is appropriate. When the pavement condition deteriorates to lower PCIs, overlays and reconstruction should be performed. These are considered "rehabilitation or reconstruction" and base repairs are commonly used as preparatory work prior to overlays. A