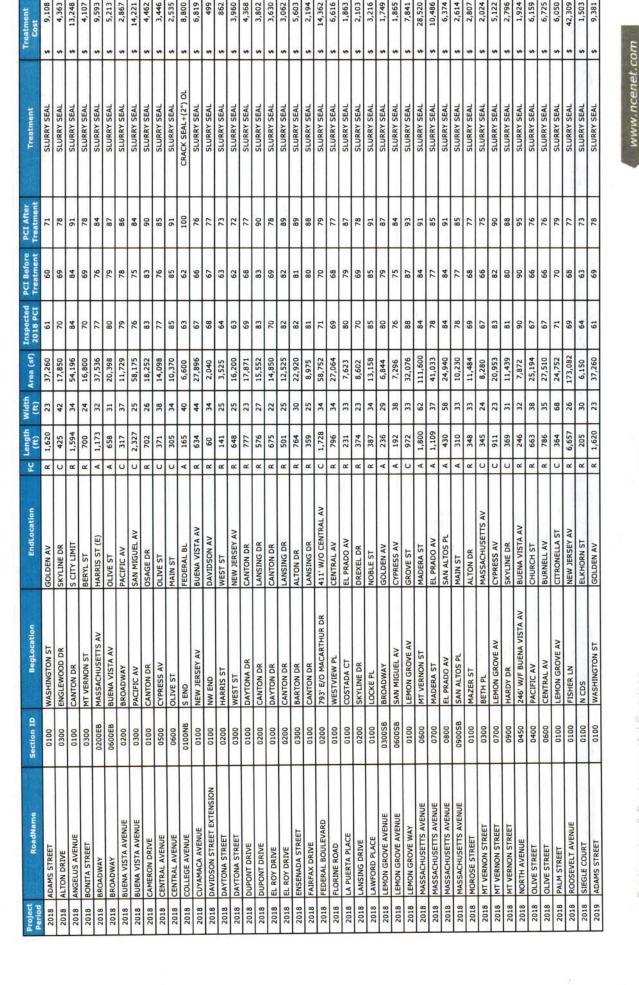

00.0% |

## Condition in year 2022 after schedulable treatments applied.

| Condition Class | Arterial | Collector | Res/Loc | Other | Total  |
|-----------------|----------|-----------|---------|-------|--------|
| 1               | 14.0%    | 16.9%     | 37.9%   | 0.9%  | 69.7%  |
| 11 / 111        | 0.0%     | 2.2%      | 1.0%    | 0.0%  | 3.2%   |
| IV              | 0.1%     | 0.0%      | 2.7%    | 0.0%  | 2.8%   |
| V               | 2.6%     | 9.8%      | 12.0%   | 0.0%  | 24.3%  |
| Total           | 16.7%    | 28.8%     | 53.6%   | 0.9%  | 100.0% |



## **Appendix F**

## **Sections Selected for Treatment**

Scenario 1: City's Budget without SB 1 Funds

Scenario 2: City's Budget with SB 1 Funds

## 2018 PMP Update Scenario 1 - Sections Selected for Treatment City of Lemon Grove







| Project<br>Period | RoadName             | Section ID | BegLocation         | EndLocation         | 5.<br>2 | Length Width | ath Area (sf) | f) Inspected | PCI Before<br>Treatment | PCI After<br>Treatment | Treatment                  | Treatment |
|-------------------|----------------------|------------|---------------------|---------------------|---------|--------------|---------------|--------------|-------------------------|------------------------|----------------------------|-----------|
| 2019              | BALDWIN ROAD         | 0100       | ROY ST              | SHIGTON ST          | œ       | 742 31       | 1 23,002      |              | 78                      | 98                     | SLURRY SEAL                | \$ 5,791  |
| 2019              | BONITA STREET        |