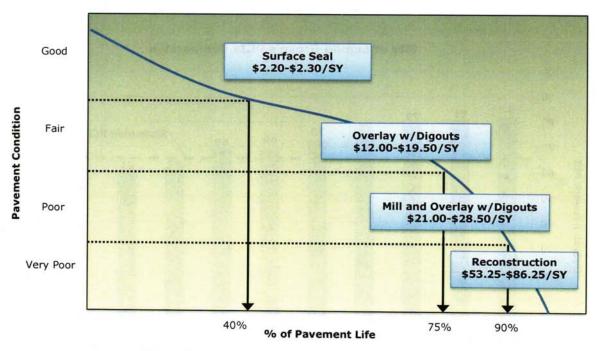

verlays. A detailed M&R decision tree is included in Appendix C.

Figure 8 illustrates that pavement maintenance follows the old colloquial saying of "pay now or pay <u>more</u> later". History has shown that it costs less to maintain streets in good condition than to repair streets that have failed. By letting pavements deteriorate, streets that once cost \$2.20 - \$2.30 per square yard (SY) to seal may, in a few years, cost as much as \$53.25 - \$86.25 per SY to reconstruct, and with rising material costs, the timeliness of repairs becomes more critical.

The pavement deterioration curve shown by the blue line describes how pavements deteriorate over time. In general, arterials will be expected to have a service life of 20 years, while those for residential streets may exceed 30 years.



Figure 8: Costs of Maintaining Pavements over Time





# **Budget Needs**

Once the pavement condition has been determined, and the appropriate maintenance treatments determined, then it is possible to determine the funding needs for the City's streets. Simplistically, the StreetSaver® program seeks to answer the following questions:

If funding is not a constraint, how much money is needed to bring the pavement condition to a state of good repair? And maintain it at that level over the next five years?

Therefore, based on the principle that it costs less to maintain streets in good condition than those in poor condition, StreetSaver® will develop a funding strategy that will improve the overall condition of the streets and then maintain it at that level. The condition of each street d