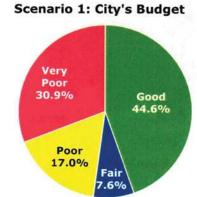

Reference: Mike James, Assistant City Manager / Public Works Director Recommendation: Consider adopting a Resolution accepting the pavement management program report.

City Council Oral Comments & Reports on Meetings Attended at City Expense (GC 53232.3 (d) 53232.3 (d) States that members of a legislative body shall provide brief reports on meetings attended at the expense of the local agency at the next regular meeting of the legislative body.)