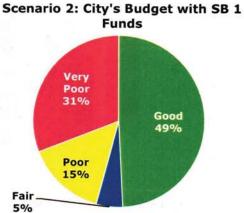

Reference: Mike James, Assistant City Manager / Public Works Director Recommendation: Consider adopting a Resolution accepting the pavement management program report.

City Council Oral Comments & Reports on Meetings Attended at City Expense (GC 53232.3 (d) 53232.3 (d) States that members of a legislative body shall provide brief reports on meetings attended at the expense of the local agency at the next regular meeting of the legislative body.)