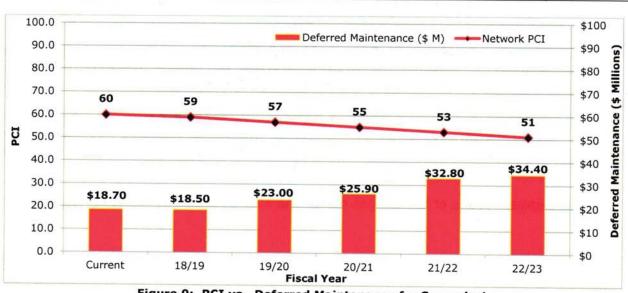

Reference: Mike James, Assistant City Manager / Public Works Director Recommendation: Consider adopting a Resolution accepting the pavement management program report.

City Council Oral Comments & Reports on Meetings Attended at City Expense (GC 53232.3 (d) 53232.3 (d) States that members of a legislative body shall provide brief reports on meetings attended at the expense of the local agency at the next regular meeting of the legislative body.)