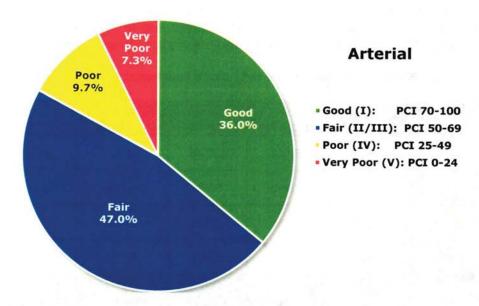

Reference: Mike James, Assistant City Manager / Public Works Director Recommendation: Consider adopting a Resolution accepting the pavement management program report.

City Council Oral Comments & Reports on Meetings Attended at City Expense (GC 53232.3 (d) 53232.3 (d) States that members of a legislative body shall provide brief reports on meetings attended at the expense of the local agency at the next regular meeting of the legislative body.)