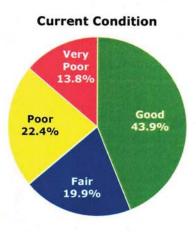

Reference: Mike James, Assistant City Manager / Public Works Director Recommendation: Consider adopting a Resolution accepting the pavement management program report.

City Council Oral Comments & Reports on Meetings Attended at City Expense (GC 53232.3 (d) 53232.3 (d) States that members of a legislative body shall provide brief reports on meetings attended at the expense of the local agency at the next regular meeting of the legislative body.)