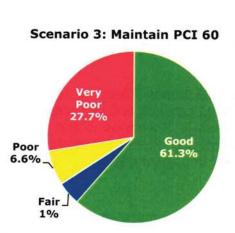

Reference: Mike James, Assistant City Manager / Public Works Director Recommendation: Consider adopting a Resolution accepting the pavement management program report.

City Council Oral Comments & Reports on Meetings Attended at City Expense (GC 53232.3 (d) 53232.3 (d) States that members of a legislative body shall provide brief reports on meetings attended at the expense of the local agency at the next regular meeting of the legislative body.)