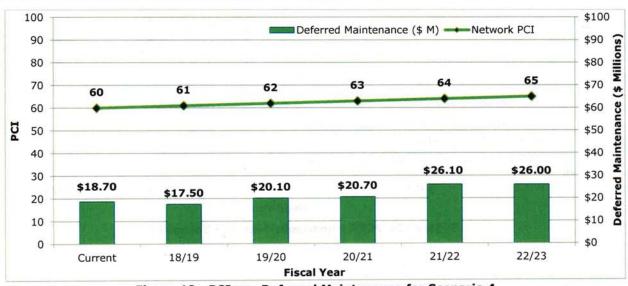

Reference: Mike James, Assistant City Manager / Public Works Director Recommendation: Consider adopting a Resolution accepting the pavement management program report.

City Council Oral Comments & Reports on Meetings Attended at City Expense (GC 53232.3 (d) 53232.3 (d) States that members of a legislative body shall provide brief reports on meetings attended at the expense of the local agency at the next regular meeting of the legislative body.)