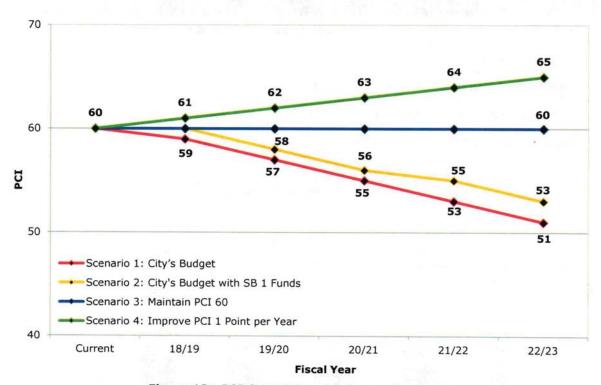

Reference: Mike James, Assistant City Manager / Public Works Director Recommendation: Consider adopting a Resolution accepting the pavement management program report.

City Council Oral Comments & Reports on Meetings Attended at City Expense (GC 53232.3 (d) 53232.3 (d) States that members of a legislative body shall provide brief reports on meetings attended at the expense of the local agency at the next regular meeting of the legislative body.)