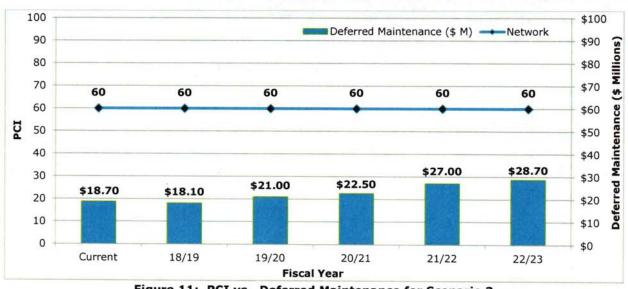

Reference: Mike James, Assistant City Manager / Public Works Director Recommendation: Consider adopting a Resolution accepting the pavement management program report.

City Council Oral Comments & Reports on Meetings Attended at City Expense (GC 53232.3 (d) 53232.3 (d) States that members of a legislative body shall provide brief reports on meetings attended at the expense of the local agency at the next regular meeting of the legislative body.)