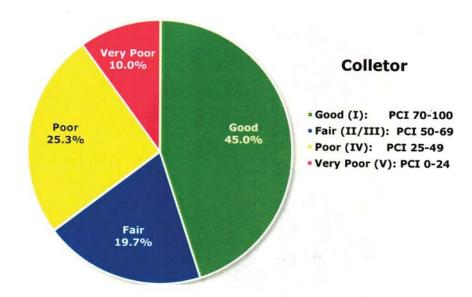

| 43.9%             |
| Fair (II/III):<br>PCI 50-69 | 50-69        | 7.7%     | 5.7%      | 6.4%        | 0.1%  | 19.9%             |
| Poor (IV):<br>PCI 25-49     | 25-49        | 1.6%     | 7.3%      | 13.3%       | 0.2%  | 22.4%             |
| Very Poor (V):<br>PCI 0-24  | 0-24         | 1.2%     | 2.9%      | 9.7%        | 0.0%  | 13.8%             |
| Total (%)                   |              | 16.4%    | 28.9%     | 53.8%       | 0.9%  | 100.0%            |



Figure 3: Pavement Network Breakdown by Condition Category

Figures 4 to 6 show the distribution of pavement conditions for different functional classifications. Note that the arterial network has the lowest percentage of "Very Poor" condition streets.





Figure 4: Arterial Pavement Network Breakdown by Condition Category



Figure 5: Collector Pavement Network Breakdown by Condition Category





Figure 6: Residential Pavement Network Breakdown by Condition Category

Appendix B contains the detailed PCI listing for all City maintained streets. The City's average network PCI lies five-points lower than the 2016 statewide average of 65. Figure 7 illustrates PCI comparisons between Lemon Grove and surrounding cities using information gathered from 2016 California Statewide Local Streets and Roads Needs Assessment.



Figure 7: PCI Comparison with Other Agencies



## **Current Maintenance and Rehabilitation Practices**

In meetings with staff, alternative treatment approaches were discussed with the underlying philosophy of keeping good streets in good condition while also rehabilitating and reconstructing poo