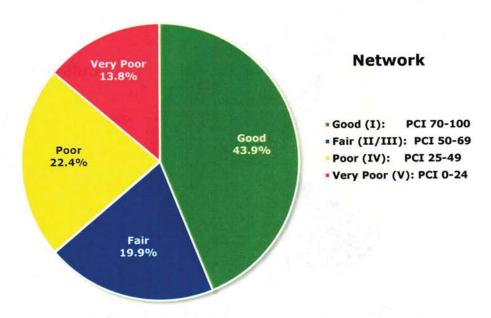

Reference: Mike James, Assistant City Manager / Public Works Director Recommendation: Consider adopting a Resolution accepting the pavement management program report.

City Council Oral Comments & Reports on Meetings Attended at City Expense (GC 53232.3 (d) 53232.3 (d) States that members of a legislative body shall provide brief reports on meetings attended at the expense of the local agency at the next regular meeting of the legislative body.)