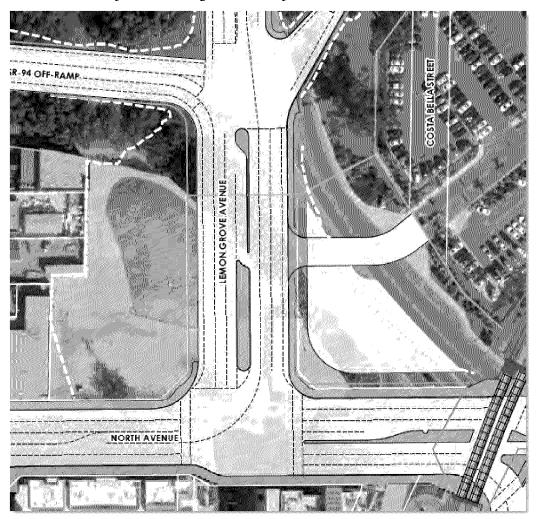

1.E. Annual Street Striping Project East of Lemon Grove Avenue

Reference: Mike James, Assistant City Manager / Public Works Director Recommendation: Adopt a resolution approving the annual street striping