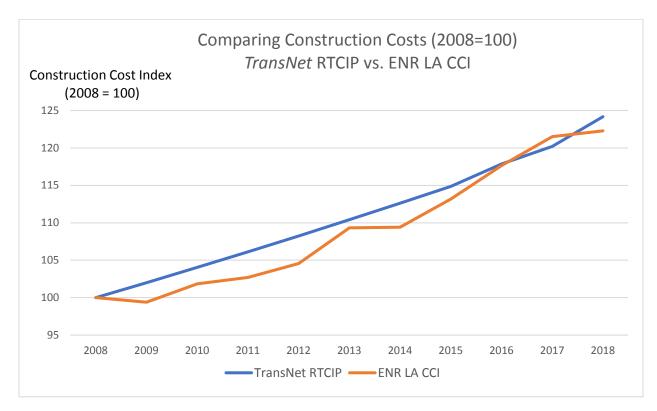

## Analysis of Construction Cost Indices

SANDAG staff evaluated changes recorded in the ENR Los Angeles CCI, which is based on monthly price changes in four areas: lumber, cement, structural steel, and labor. Los Angeles reflects construction cost trends similar to those in San Diego. During the period that covers December 2017 to December 2018 (latest available data), the ENR Los Angeles CCI increased by 0.64 percent. The other CCIs grew faster, with the ENR National CCI growing 3.3 percent and the Caltrans CCI increasing 1.1 percent.

While there is general consensus that construction costs will continue to increase in 2019, there always is uncertainty in forecasting costs in the construction industry due to factors such as changes in domestic and international growth and uncertainties in global politics. In addition, all indices show some volatility, and for that reason, it is important to analyze the longer-term picture from 2008, when the RTCIP was first instituted when considering the required annual adjustment.

The cumulative growth of the RTCIP has been 24.2 percent, with the ENR Los Angeles CCI seeing a 22.3 percent growth over the same period. The ENR National CCI (33.1%) and Caltrans CCI (54.3%) both exceeded this rate over the same period. This comparison over time shows that by maintaining the annual adjustment at the minimum 2 percent increase required, the RTCIP had last year begun to fall behind the overall goal of keeping pace with inflation. While the ENR Los Angeles CCI is the slowest growing of the CCIs considered, the chart below shows it also has increased at basically the same rate as the RTCIP.